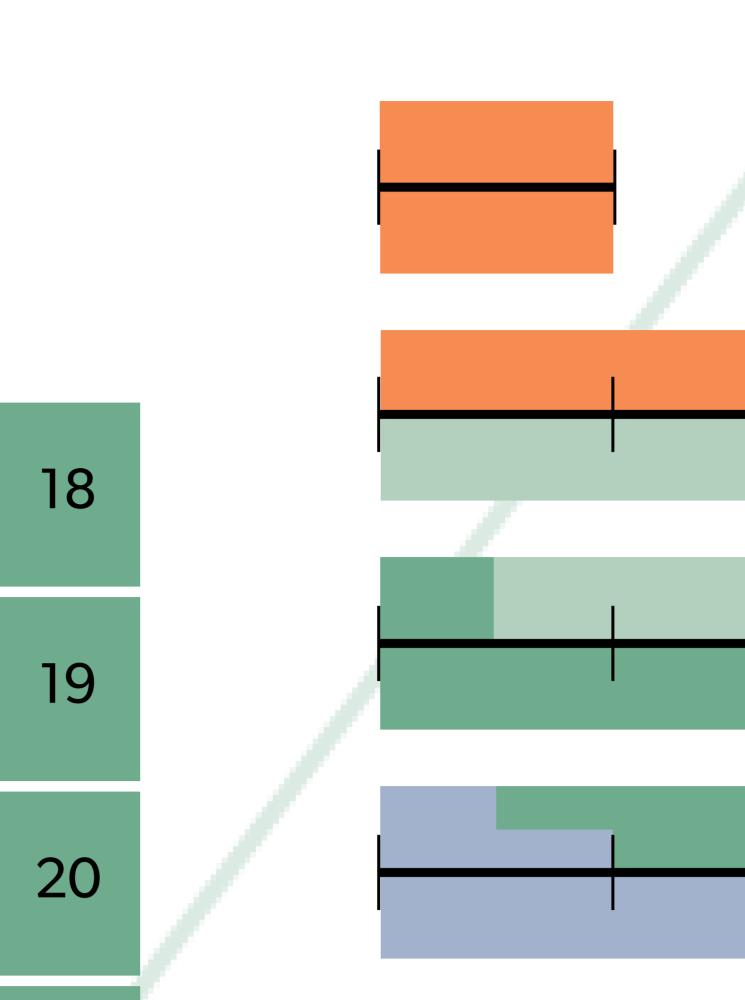

## Exhibits & Poster Map

POSTER TOPICS **BY PRESENTATION #** 

15

14

13

Poster presentation sessions are determined by the ending number of the assigned poster number.

Odd-numbered posters (i.e. P02.0<u>1</u>) will be presented on Thursday and even-numbered posters (i.e. P01.0<u>2</u>) will be presented on Friday.

P18

9 10 8